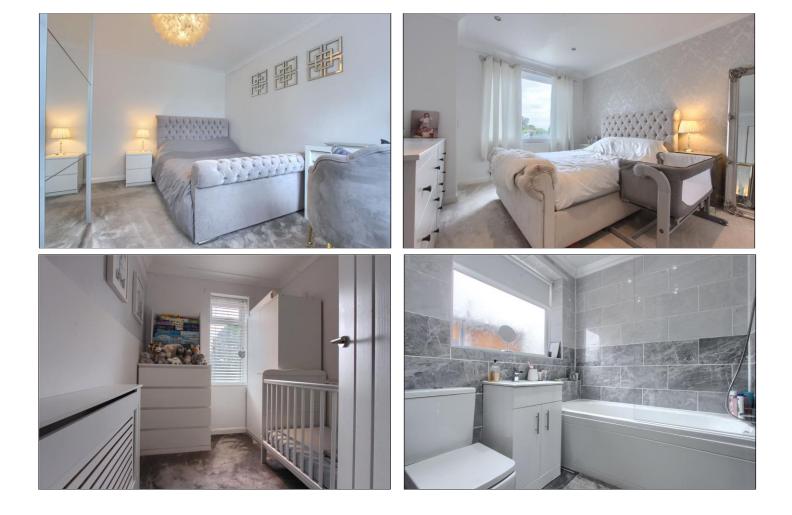

## LIME ROAD, NORMANBY, TS6 OBZ

- A Three Bedroom Semi Detached Family Home Set Within this Ever Popular Residential Area
- Located on the Doorstep to Popular Schooling & Close to Local Amenities & Transport Links
- Spacious Bay Fronted Lounge
- Bright Open Plan Kitchen Diner with a Range of Fitted Units & French Doors Leading Out to The Sizeable South West Facing Rear Garden
- Refitted Family Bathroom with Modern White Three Piece Suite
- Three First Floor Bedrooms Including Two Double Bedrooms
- Brick Paved Side Driveway Providing Off Road Parking, Lawned Front & Rear Gardens & Detached Single Garage
- Gas Central Heating System & Double Glazing

BEDROOM TWO - 3.29m x 3.6m (10'10" x 11'10")

BEDROOM THREE - 2m x 2.3m (6'7" x 7'7")

BATHROOM - 1.8m x 1.9m (5'11" x 6'3")