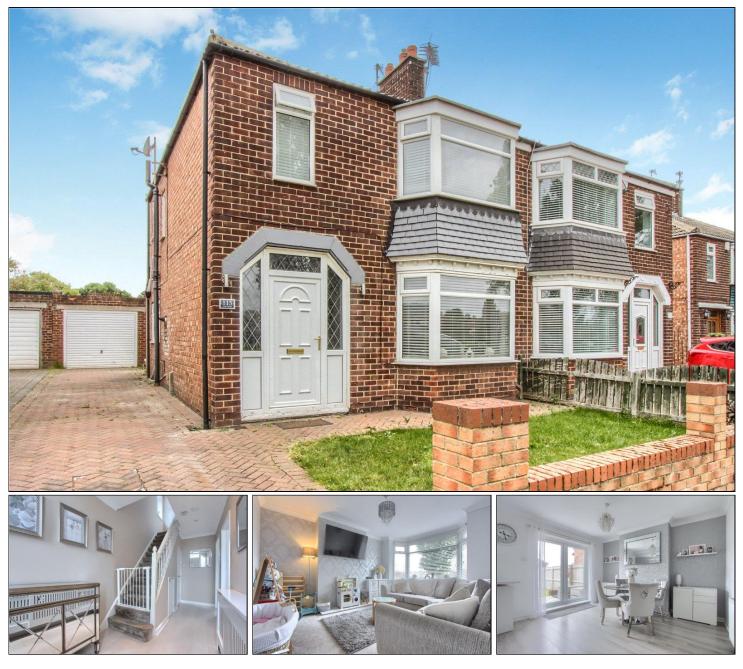

## LIME ROAD, NORMANBY, TS6 OBZ

- A Three Bedroom Semi Detached Family Home Set Within this Ever Popular Residential Area
- Located on the Doorstep to Popular Schooling & Close to Local Amenities & Transport Links
- Spacious Bay Fronted Lounge
- Bright Open Plan Kitchen Diner with a Range of Fitted Units & French Doors Leading Out to The Sizeable South West Facing Rear Garden
- Refitted Family Bathroom with Modern White Three Piece Suite
- Three First Floor Bedrooms Including Two Double Bedrooms
- Brick Paved Side Driveway Providing Off Road Parking, Lawned Front & Rear Gardens & Detached Single Garage
- Gas Central Heating System & Double Glazing

### LIME ROAD, TS6 OBZ

#### **GROUND FLOOR**

HALLWAY

LIVING ROOM - 3.4m x 3.67m (11'2" x 12')

DINING ROOM - 3.4m x 3.5m (11'2" x 11'6")

KITCHEN - 2.2m x 3.64m (7'3" x 11'11")

FIRST FLOOR

LANDING

BEDROOM ONE - 3.29m x 3.6m (10'10" x 11'10")

BEDROOM TWO - 3.29m x 3.6m (10'10" x 11'10")

BEDROOM THREE - 2m x 2.3m (6'7" x 7'7")

BATHROOM - 1.8m x 1.9m (5'11" x 6'3")

#### GARDENS & GARAGE

Front garden laid to lawn and a brick paved side driveway providing off road parking for multiple vehicles leading to a detached single garage. To the rear there is a spacious, private, enclosed south west facing garden laid to lawn and patio area.