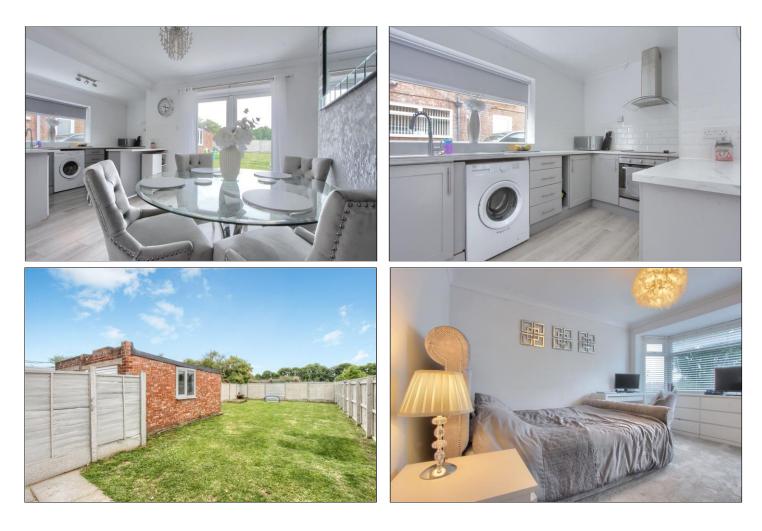

## LIME ROAD, NORMANBY, TS6 OBZ

- A Three Bedroom Semi Detached Family Home Set Within this Ever Popular Residential Area
- Located on the Doorstep to Popular Schooling & Close to Local Amenities & Transport Links
- Spacious Bay Fronted Lounge
- Bright Open Plan Kitchen Diner with a Range of Fitted Units & French Doors Leading Out to The Sizeable South West Facing Rear Garden
- Refitted Family Bathroom with Modern White Three Piece Suite
- Three First Floor Bedrooms Including Two Double Bedrooms
- Brick Paved Side Driveway Providing Off Road Parking, Lawned Front & Rear Gardens & Detached Single Garage
- Gas Central Heating System & Double Glazing

#### **GROUND FLOOR**

HALLWAY

LIVING ROOM - 3.4m x 3.67m (11'2" x 12')

DINING ROOM - 3.4m x 3.5m (11'2" x 11'6")

KITCHEN - 2.2m x 3.64m (7'3" x 11'11")

FIRST FLOOR

LANDING

BEDROOM ONE - 3.29m x 3.6m (10'10" x 11'10")

BEDROOM TWO - 3.29m x 3.6m (10'10" x 11'10")

BEDROOM THREE - 2m x 2.3m (6'7" x 7'7")

BATHROOM - 1.8m x 1.9m (5'11" x 6'3")

#### GARDENS & GARAGE

Front garden laid to lawn and a brick paved side driveway providing off road parking for multiple vehicles leading to a detached single garage. To the rear there is a spacious, private, enclosed south west facing garden laid to lawn and patio area.